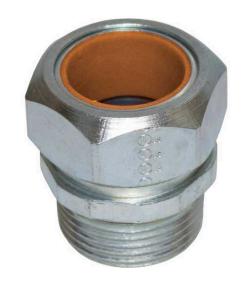

# CG2060200S - 2" Steel Cord Grip, Cable Range 1.940-2.060, Orange Insert

By Killark Catalog # CG2060200S

2" Steel Cord Grip, Cable Range 1.940-2.060, Orange Insert

# **Features**

- · Distinctly colored grommets indicating cable ranges
- Neoprene grommet seals out moisture and oils
- Hexagon compression nut for easier wrenching and consistent torqueing
- Smooth internal bushings protects conductorsl
- Made from strong, durable zinc plated steel
- Made in the USA

#### General

Color Code Orange
Cord Range 1.940-2.060
Finish Type Zinc Plated
Material Steel
Series CG

Type • Steel Cord Grip

· Steel Cord Grip

UPC 783936176918